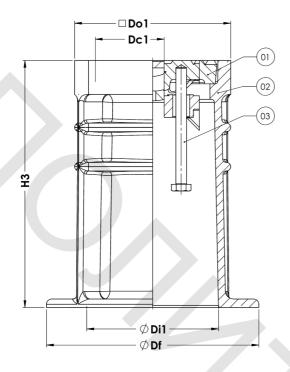

# Component list:

| 1. | Lid     | Cast iron GJL-200 (GG-20) | 3. | Bolt, hexagon head | Stainless steel A2-70 |
|----|---------|---------------------------|----|--------------------|-----------------------|
| 2. | Housing | PA+                       |    |                    |                       |

## Reference nos. and dimensions:

| AVK ref. no.  | Do1 | DI  | Dc1      | Di1 | Df  | НЗ  | Weight   | Weight   | Theoretical |
|---------------|-----|-----|----------|-----|-----|-----|----------|----------|-------------|
|               | mm  | mm  | mm       | mm  | mm  | mm  | Box / kg | Lid / kg | weight / kg |
| 80-33-0000000 | 147 | 123 | 106 / 75 | 124 | 200 | 232 | 1.3      | 2.0      | 3.3         |
|               |     |     |          |     |     |     |          |          |             |