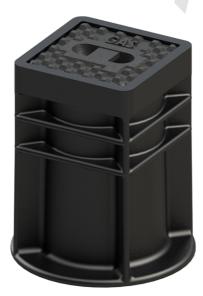

# **AVK SYNTHETIC SURFACE BOX TYPE 4059**

80/33-000

For service connection valves, H-4059 HD-GG, Classic

AVK offers a wide range of fixed and height adjustable surface boxes in various dimensions, which can be used in many fields of application. Apart from economic benefits, AVK synthetic surface boxes are lightweight, user-friendly, easy to open, noiseless and maintenance free. Most of AVK surface boxes are designed and approved according to DIN/EN standards, but can also be designed according to local standards or customer specifications. The carbon footprint ( $CO_2$  emission) of synthetic surface boxes, measured from resource to end of life, is significantly lower compared to surface boxes made of traditional materials, making AVK surface boxes ecologically sound.

### Product description:

Fixed height surface box with cast iron lid, for service connection valves, standard lid inscription: GAS

### Features:

- Lightweight, maintenance free and noiseless design
- 100% recyclable and less use of energy resources compared to traditional materials
- Ribs in housing ensure optimal fixation in road foundation
- Selected materials for housing and lid ensure easy opening at all times
- Various lid colours and inscriptions possible
- Available as lockable version making the surface box tamperproof
- Heat resistant to max. 250 °C