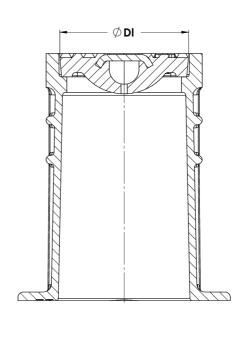

## Reference nos. and dimensions:

| AVK ref. no.  | Do1 | DI  | Dc1      | Di1 | Df  | НЗ  | Weight   | Weight   | Theoretical |
|---------------|-----|-----|----------|-----|-----|-----|----------|----------|-------------|
|               | mm  | mm  | mm       | mm  | mm  | mm  | Box / kg | Lid / kg | weight / kg |
| 80-33-0000000 | 147 | 123 | 106 / 75 | 124 | 200 | 232 | 1.3      | 2.0      | 3.3         |
|               |     |     |          |     |     |     |          |          |             |